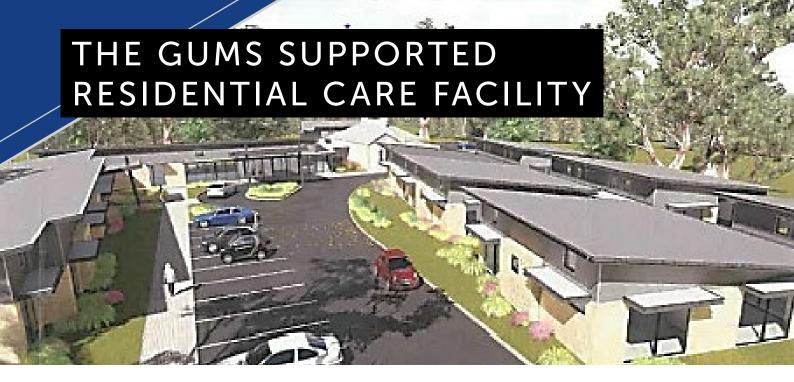

Occupier: SACARE Group

**Location**: The Gums, 47 Burton Road, Salisbury SA 5108

**Description:** Supported Residential Care Facility Comprising

New Single and Double Storey Buildings and the

restoration of a State Heritage Building

## Key details:

- Supported residential facility to cater for younger people with degenerative illnesses, other disabilities and/or acquired brain injuries
- Provides access to respite, medium or long term services
- Provides 'homelike' environments for its residents
- Includes gym and pool facilities, library and entertainment areas
- Supports up to 36 residents needing various levels of care